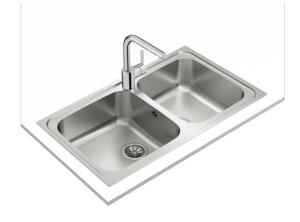

Antibacterial

Lifetime warranty

DESCRIPTION

COLOURS

REFERENCE

Inset stainless steel sink with two bowls

REF. 10119021 EAN. 8421152019474 **TEKA** 

## FEATURES

Classic Series Stainless steel sink Two bowls Inset installation 3½" manual basket waste with siphon 190 mm deep bowls 90 cm base unit

## TEKA Classic 2B 86