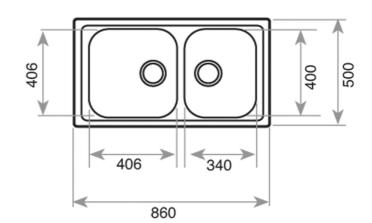

## DIMENSIONS

Product height (mm): Product width (mm): 500 Product depth (mm): 190 Product length (mm): 860 Net weight (Kg): 5,32

## **TECHNICAL DETAILS**

| MAIN BOWL      | Main Bowl Length (mm): 406<br>Main Bowl Width (mm): 406<br>Main Bowl Depth (mm): 190                                                                        |
|----------------|-------------------------------------------------------------------------------------------------------------------------------------------------------------|
| OTHER FEATURES | Material: Stainless Steel<br>Type of installation: Inset<br>Valve hole type: 3½"<br>Overflow hole: Round<br>Sink Bowl / Top thickness (mm): 0,8 / 0,8 / 0,8 |
| OTHERS         | Base unit (cm): 90                                                                                                                                          |
| SECONDARY BOWL | Secondary Bowl Length (mm): 340<br>Secondary Bowl Width (mm): 400<br>Secondary Bowl Depth (mm): 190                                                         |