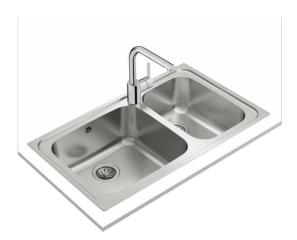

## Classic MAX 2B Inset stainless steel sink with two bowls

200mm depth

Antibacterial

Lifetime warranty

**DESCRIPTION** 

Inset stainless steel sink with two bowls

**COLOURS** 

**REFERENCE** 

## **FEATURES**

Classic Series
Stainless steel sink
Two bowls
Inset installation
3½" manual basket waste with siphon
200 and 190 mm deep bowls
90 cm base unit

## **TECHNICAL DETAILS**

MAIN BOWL Main Bowl Length (mm): 450
Main Bowl Width (mm): 400

Main Bowl Depth (mm): 200

OTHER FEATURES

Material: Stainless Steel

Type of installation: Inset

Number of tap holes: 1 Valve hole type: 3½" Overflow hole: Round

Sink Bowl / Top thickness (mm): 1.0 / 0.8 / 0.7

OTHERS Base unit (cm): 90

SECONDARY BOWL
Secondary Bowl Length (mm): 280
Secondary Bowl Width (mm): 400

Secondary Bowl Depth (mm): 190

**SINK LAY OUT** 

Number of bowls: 2 Number of drainers: 0 Drainer position: Right