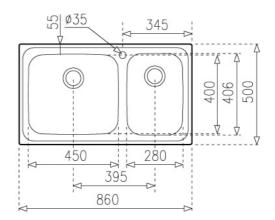

## **DIMENSIONS**

Product height (mm): Product width (mm): 500 Product depth (mm): 200 Product length (mm): 860 Net weight (Kg): 5,81

## **TECHNICAL DETAILS**

MAIN BOWL Main Bowl Length (mm): 450
Main Bowl Width (mm): 400

Main Bowl Depth (mm): 200

OTHER FEATURES

Material: Stainless Steel

Type of installation: Inset

Number of tap holes: 1 Valve hole type: 3½" Overflow hole: Round

Sink Bowl / Top thickness (mm): 1.0 / 0.8 / 0.7

OTHERS Base unit (cm): 90

SECONDARY BOWL
Secondary Bowl Length (mm): 280
Secondary Bowl Width (mm): 400

Secondary Bowl Depth (mm): 190

**SINK LAY OUT** 

Number of bowls: 2 Number of drainers: 0 Drainer position: Right