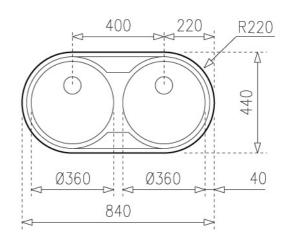

## DIMENSIONS

Product height (mm): Product width (mm): 440 Product depth (mm): 140 Product length (mm): 840 Net weight (Kg): 2,58

## **TECHNICAL DETAILS**

| MAIN BOWL      | Main Bowl Length (mm): Ø360<br>Main Bowl Width (mm): Ø360<br>Main Bowl Depth (mm): 140                                                          |
|----------------|-------------------------------------------------------------------------------------------------------------------------------------------------|
| OTHER FEATURES | Material: Stainless Steel<br>Type of installation: Inset<br>Valve hole type: 3½"<br>Overflow hole: Round<br>Sink Bowl / Top thickness (mm): 0,7 |
| OTHERS         | Base unit (cm): 80                                                                                                                              |
| SECONDARY BOWL | Secondary Bowl Length (mm): Ø360<br>Secondary Bowl Width (mm): Ø360<br>Secondary Bowl Depth (mm): 140                                           |