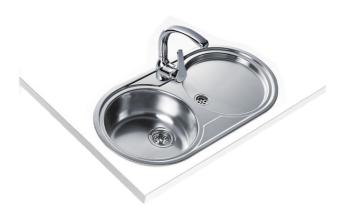

## **Duetta 1B 1D** Inset stainless steel sink with one bowl and one drainer

Antibacterial

Lifetime warranty

**DESCRIPTION** 

Inset stainless steel sink with one bowl and one drainer

**COLOURS** 

**REFERENCE** 

## **FEATURES**

Sphera Series
Stainless steel sink
One bowl and one drainer
Inset installation
3½" manual basket waste
150 mm deep bowl
60 cm base unit

## **DIMENSIONS**

Product height (mm): Product width (mm): 482 Product depth (mm): 150 Product length (mm): 915 Net weight (Kg): 3,76

## **TECHNICAL DETAILS**

**MAIN BOWL** Main Bowl Length (mm): Ø385 Main Bowl Width (mm): Ø385

Main Bowl Depth (mm): 150

**OTHER FEATURES** Material: Stainless Steel Type of installation: Inset

Valve hole type: 3½" Overflow hole: No

Sink Bowl / Top thickness (mm): 1,0

**OTHERS** Base unit (cm): 60

**SINK LAY OUT** Number of bowls: 1 Number of drainers: 1

**Drainer position:** Reversible

**ACCESSORIES** 

**Soundproof:** Yes **Installation clips:** Yes