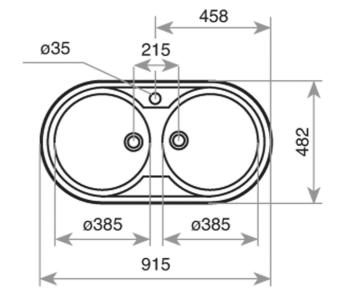

## **DIMENSIONS**

Product height (mm): Product width (mm): 482 Product depth (mm): 150 Product length (mm): 915 Net weight (Kg): 3,76

## **TECHNICAL DETAILS**

**MAIN BOWL** Main Bowl Length (mm): Ø385 Main Bowl Width (mm): Ø385

Main Bowl Depth (mm): 150

**OTHER FEATURES** Material: Stainless Steel Type of installation: Inset

Valve hole type: 3½" Overflow hole: No

Sink Bowl / Top thickness (mm): 1,0

**OTHERS** Base unit (cm): 60

**SINK LAY OUT** Number of bowls: 1 Number of drainers: 1

**Drainer position:** Reversible

**ACCESSORIES** 

**Soundproof:** Yes **Installation clips:** Yes