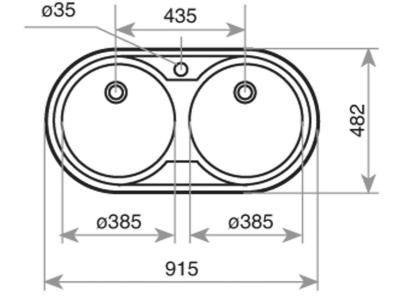

## **DIMENSIONS**

Product height (mm): Product width (mm): 482 Product depth (mm): 150 Product length (mm): 915 Net weight (Kg): 4,2

## **TECHNICAL DETAILS**

MAIN BOWL

Main Bowl Length (mm): Ø385 Main Bowl Width (mm): Ø385 Main Bowl Depth (mm): 150

**OTHER FEATURES** 

Material: Stainless Steel
Type of installation: Inset
Valve hole type: 3½"
Overflow hole: Round

Sink Bowl / Top thickness (mm): 1,0

**OTHERS** 

Base unit (cm): 90

**SECONDARY BOWL** 

Secondary Bowl Length (mm): Ø385 Secondary Bowl Width (mm): Ø385 Secondary Bowl Depth (mm): 150 SINK LAY OUT

Number of bowls: 2