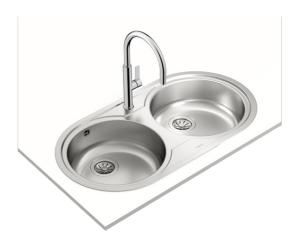

## Duetta 2B Inset stainless steel sink with two bowls

Antibacterial

Lifetime warranty

**DESCRIPTION** 

Inset stainless steel sink with two bowls

**COLOURS** 

**REFERENCE** 

REF. 10109025 EAN. 8421152034255

## **FEATURES**

Sphera Series
Stainless steel sink
Two bowls
Inset installation
3½" manual basket waste
150 mm deep bowls
90 cm base unit