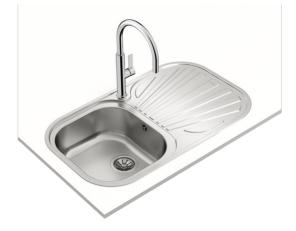

Antibacterial

Lifetime warranty

DESCRIPTION

COLOURS

REFERENCE

Inset stainless steel sink with one bowl and one drainer

REF. 10107018 EAN. 8421152028186 ТЕКА

## FEATURES

Stylo Series Stainless steel sink One bowl and one drainer Inset installation 3½" manual basket waste with siphon 170 mm deep bowl 45 cm base unit