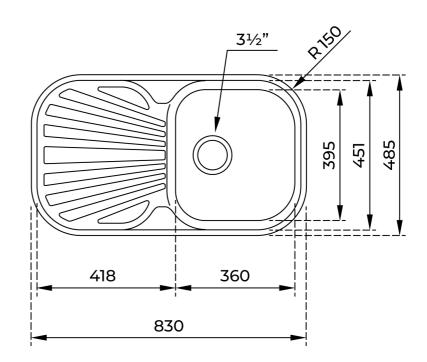

## DIMENSIONS

Product height (mm): Product width (mm): 485 Product depth (mm): 170 Product length (mm): 830 Net weight (Kg): 3,06

## **TECHNICAL DETAILS**

| MAIN BOWL      | Main Bowl Length (mm): 360<br>Main Bowl Width (mm): 395<br>Main Bowl Depth (mm): 170                                                            |
|----------------|-------------------------------------------------------------------------------------------------------------------------------------------------|
| OTHER FEATURES | Material: Stainless Steel<br>Type of installation: Inset<br>Valve hole type: 3½"<br>Overflow hole: Round<br>Sink Bowl / Top thickness (mm): 0,7 |
| OTHERS         | Base unit (cm): 45                                                                                                                              |
| SINK LAY OUT   | Number of bowls: 1<br>Number of drainers: 1<br>Drainer position: Reversible                                                                     |
| ACCESSORIES    | Soundproof: Yes<br>Installation clips: Yes<br>Siphon: Yes                                                                                       |