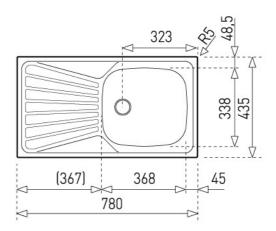

## DIMENSIONS

Product height (mm): Product width (mm): 435 Product depth (mm): 150 Product length (mm): 780 Net weight (Kg): 2

## **TECHNICAL DETAILS**

| MAIN BOWL      | Main Bowl Length (mm): 368<br>Main Bowl Width (mm): 338<br>Main Bowl Depth (mm): 150                                                   |
|----------------|----------------------------------------------------------------------------------------------------------------------------------------|
| OTHER FEATURES | Material: Chrome<br>Type of installation: Inset<br>Valve hole type: 1½"<br>Overflow hole: Round<br>Sink Bowl / Top thickness (mm): 0,5 |
| OTHERS         | Base unit (cm): 45                                                                                                                     |
| SINK LAY OUT   | Number of bowls: 1<br>Number of drainers: 1<br>Drainer position: Reversible                                                            |