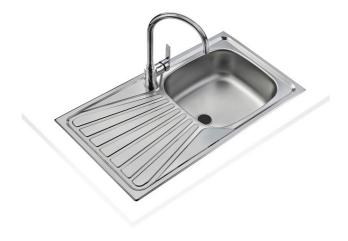

COLOURS

REFERENCE

Inset kitchen sink

REF. 10133005 EAN. 8421152118184

## FEATURES

Stainless steel sink One bowl and one drainer Inset installation 1½" manual waste 150 mm deep bowl 45 cm base unit