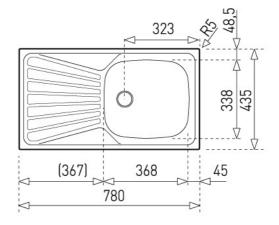

## **DIMENSIONS**

Product height (mm): Product width (mm): 435 Product depth (mm): 150 Product length (mm): 780

Net weight (Kg): 2

## **TECHNICAL DETAILS**

MAIN BOWL Main Bowl Length (mm): 368
Main Bowl Width (mm): 338

Main Bowl Depth (mm): 150

OTHER FEATURES

Material: Stainless Steel

Type of installation: Inset

Valve hole type: 1½"

Overflow hole: Round