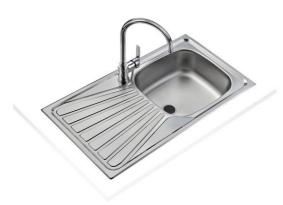

## Deva 45 I-CN 1B 1D Recessed kitchen sink

Antibacterial

**DESCRIPTION** Recessed kitchen sink

**LIFE STYLE** Easy

COLOURS

**REFERENCE** REF. 10133005 EAN. 8421152118184

## **FEATURES**

Stainless steel sink
One bowl and one drainer
Inset installation
1½" manual waste
150 mm deep bowl
45 cm base unit