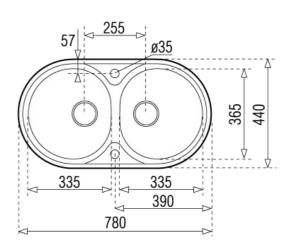

## **DIMENSIONS**

Product height (mm): Product width (mm): 440 Product depth (mm): 150 Product length (mm): 780 Net weight (Kg): 2,28

## **TECHNICAL DETAILS**

MAIN BOWL Main Bowl Length (mm): 335
Main Bowl Width (mm): 365

Main Bowl Depth (mm): 150

OTHER FEATURES Material: Chrome

Type of installation: Inset Valve hole type: 3½" Overflow hole: Round

Sink Bowl / Top thickness (mm): 0,6

OTHERS Base unit (cm): 80

SECONDARY BOWL

Secondary Bowl Length (mm): 335

Secondary Bowl Width (mm): 365

Secondary Bowl Depth (mm): 150

SINK LAY OUT

Number of bowls: 2