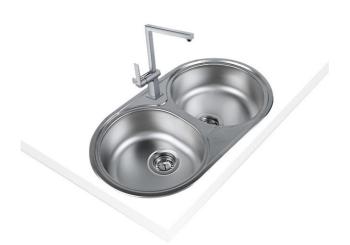

## DR-78 2B Inset stainless steel sink with two bowls

Lifetime warranty

**DESCRIPTION** 

Inset stainless steel sink with two bowls

**COLOURS** 

REFERENCE

REF. 10130002 EAN. 8421152095331

## **FEATURES**

Sphera Series
Stainless steel sink
Two bowls
Inset installation
3½" manual waste
150 mm deep bowls
80 cm base unit

## **TECHNICAL DETAILS**

MAIN BOWL Main Bowl Length (mm): 335
Main Bowl Width (mm): 365

Main Bowl Depth (mm): 150

OTHER FEATURES Material: Chrome

Type of installation: Inset Valve hole type: 3½" Overflow hole: Round

Sink Bowl / Top thickness (mm): 0,6

OTHERS Base unit (cm): 80

SECONDARY BOWL

Secondary Bowl Length (mm): 335

Secondary Bowl Width (mm): 365

Secondary Bowl Depth (mm): 150

SINK LAY OUT

Number of bowls: 2