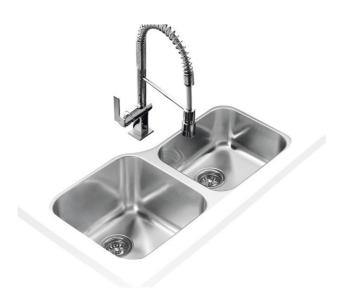

## TU 34.18 R Undermount stainless steel sink

Antibacterial

Lifetime warranty

**DESCRIPTION** 

Undermount stainless steel sink

**COLOURS** 

**REFERENCE** 

REF. 10125041 EAN. 8421152032268

## **FEATURES**

Space Series
Stainless steel sink
Two bowls
Undermount installation
3½" manual basket waste without overflow
250 and 200 mm deep bowls
90 cm base unit