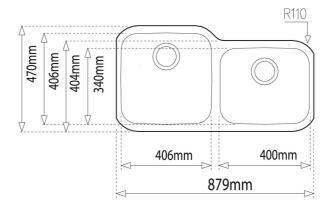

## **DIMENSIONS**

Product height (mm): Product width (mm): 470 Product depth (mm): 250 Product length (mm): 879 Net weight (Kg): 6,1

## **TECHNICAL DETAILS**

MAIN BOWL Main Bowl Length (mm): 406
Main Bowl Width (mm): 406

Main Bowl Depth (mm): 250

OTHER FEATURES Material: Stainless Steel

Type of installation: Undermount

Valve hole type: 3½" Overflow hole: No

Sink Bowl / Top thickness (mm): 1,0 / 1,0

OTHERS Base unit (cm): 90

SECONDARY BOWL

Secondary Bowl Length (mm): 400

Secondary Bowl Width (mm): 340

Secondary Bowl Depth (mm): 200

SINK LAY OUT

Number of bowls: 2