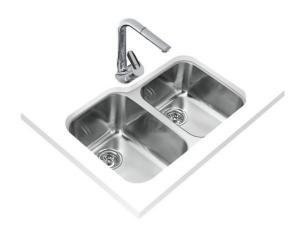

## TU 30.20 R Undermount stainless steel sink

Antibacterial

Lifetime warranty

**DESCRIPTION** 

Undermount stainless steel sink

**COLOURS** 

**REFERENCE** 

REF. 10125076 EAN. 8421152034262

## **FEATURES**

Space Series
Stainless steel sink
Two bowls
Undermount installation
3½" manual basket waste without overflow
250 and 200 mm deep bowls
90 cm base unit