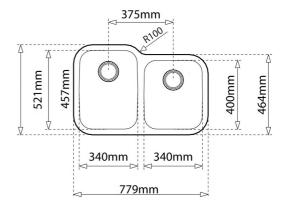

## **DIMENSIONS**

Product height (mm): Product width (mm): 521 Product depth (mm): 250 Product length (mm): 779 Net weight (Kg): 6,11

## **TECHNICAL DETAILS**

MAIN BOWL Main Bowl Length (mm): 340
Main Bowl Width (mm): 457

Main Bowl Depth (mm): 250

OTHER FEATURES Material: Stainless Steel

Type of installation: Undermount

Valve hole type: 3½" Overflow hole: No

Sink Bowl / Top thickness (mm): 1,0 / 1,2

OTHERS Base unit (cm): 90

SECONDARY BOWL

Secondary Bowl Length (mm): 340

Secondary Bowl Width (mm): 400

Secondary Bowl Depth (mm): 200

SINK LAY OUT

Number of bowls: 2