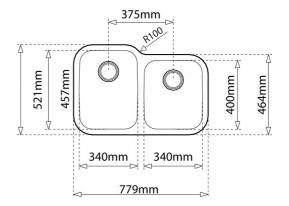

## **DIMENSIONS**

Product height (mm): Product width (mm): 521 Product depth (mm): 250 Product length (mm): 779 Net weight (Kg): 6,11

## **TECHNICAL DETAILS**

MAIN BOWL Main Bowl Length (mm): 340
Main Bowl Width (mm): 457

Main Bowl Depth (mm): 250

OTHER FEATURES Material: Stainless Steel

Type of installation: Undermount

Valve hole type: 3½" Overflow hole: No

Sink Bowl / Top thickness (mm): 1,0 / 1,2

OTHERS Base unit (cm): 90

SECONDARY BOWL
Secondary Bowl Length (mm): 340
Secondary Bowl Width (mm): 400

Secondary Bowl Depth (mm): 200

SINK LAY OUT

Number of bowls: 2