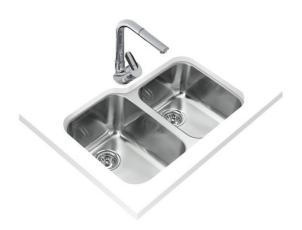

## TU 30.20 R Undermount stainless steel sink

Antibacterial

Lifetime warranty

**DESCRIPTION** Undermount stainless steel sink

LIFE STYLE Total

**COLOURS** 

**REFERENCE** REF. 10125076 EAN. 8421152034262

## **FEATURES**

Space Series
Stainless steel sink
Two bowls
Undermount installation
3½" manual basket waste without overflow
250 and 200 mm deep bowls
90 cm base unit

## **TECHNICAL DETAILS**

MAIN BOWL Main Bowl Length (mm): 340
Main Bowl Width (mm): 457

Main Bowl Depth (mm): 250

OTHER FEATURES Material: Stainless Steel

Type of installation: Undermount

Valve hole type: 3½" Overflow hole: No

Sink Bowl / Top thickness (mm): 1,0 / 1,2

OTHERS Base unit (cm): 90

SECONDARY BOWL
Secondary Bowl Length (mm): 340
Secondary Bowl Width (mm): 400

Secondary Bowl Depth (mm): 200

SINK LAY OUT

Number of bowls: 2