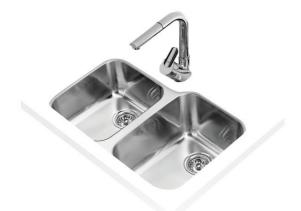

## FEATURES

Space Series Stainless steel sink Two bowls Undermount installation 3½" manual basket waste without overflow 250 and 200 mm deep bowls 90 cm base unit

## DIMENSIONS

Product height (mm): Product width (mm): 521 Product depth (mm): 250 Product length (mm): 779 Net weight (Kg): 6,11

## **TECHNICAL DETAILS**

| MAIN BOWL      | Main Bowl Length (mm): 340<br>Main Bowl Width (mm): 457<br>Main Bowl Depth (mm): 250                                                                    |
|----------------|---------------------------------------------------------------------------------------------------------------------------------------------------------|
| OTHER FEATURES | Material: Stainless Steel<br>Type of installation: Undermount<br>Valve hole type: 3½"<br>Overflow hole: No<br>Sink Bowl / Top thickness (mm): 1,0 / 1,2 |
| OTHERS         | Base unit (cm): 90                                                                                                                                      |
| SECONDARY BOWL | Secondary Bowl Length (mm): 340<br>Secondary Bowl Width (mm): 400<br>Secondary Bowl Depth (mm): 200                                                     |