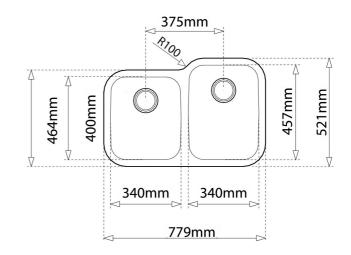

## DIMENSIONS

Product height (mm): Product width (mm): 521 Product depth (mm): 250 Product length (mm): 779 Net weight (Kg): 6,11

## **TECHNICAL DETAILS**

| MAIN BOWL      | Main Bowl Length (mm): 340<br>Main Bowl Width (mm): 457<br>Main Bowl Depth (mm): 250                                                                    |
|----------------|---------------------------------------------------------------------------------------------------------------------------------------------------------|
| OTHER FEATURES | Material: Stainless Steel<br>Type of installation: Undermount<br>Valve hole type: 3½"<br>Overflow hole: No<br>Sink Bowl / Top thickness (mm): 1,0 / 1,2 |
| OTHERS         | Base unit (cm): 90                                                                                                                                      |
| SECONDARY BOWL | Secondary Bowl Length (mm): 340<br>Secondary Bowl Width (mm): 400<br>Secondary Bowl Depth (mm): 200                                                     |