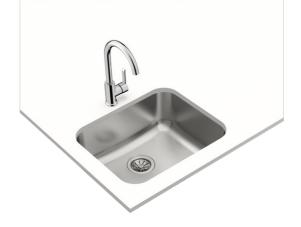

warranty

DESCRIPTION

Undermount stainless steel sink

Total

COLOURS

LIFE STYLE

REFERENCE

REF. 115010003 EAN. 8434778003451

## FEATURES

Space Series Stainless steel sink One bowl Undermount installation 3½" manual basket waste without overflow 200 mm deep bowl 60 cm base unit