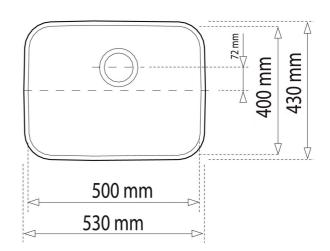

## DIMENSIONS

Product height (mm): Product width (mm): 430 Product depth (mm): 200 Product length (mm): 530 Net weight (Kg): 3,06

## **TECHNICAL DETAILS**

| MAIN BOWL      | Main Bowl Length (mm): 500<br>Main Bowl Width (mm): 400<br>Main Bowl Depth (mm): 200                                                              |
|----------------|---------------------------------------------------------------------------------------------------------------------------------------------------|
| OTHER FEATURES | Material: Stainless Steel<br>Type of installation: Undermount<br>Valve hole type: 3½"<br>Overflow hole: No<br>Sink Bowl / Top thickness (mm): 1,0 |
| OTHERS         | Base unit (cm): 60                                                                                                                                |
| SINK LAY OUT   | Number of bowls: 1<br>Number of drainers: 0                                                                                                       |
| ACCESSORIES    | Soundproof: Yes                                                                                                                                   |