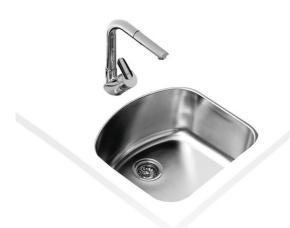

## TU 23.20 D Undermount stainless steel sink

Antibacterial

Lifetime warranty

**DESCRIPTION** 

Undermount stainless steel sink

**COLOURS** 

**REFERENCE** 

REF. 115010002 EAN. 8434778003444

## **FEATURES**

Space Series
Stainless steel sink
One bowl
Undermount installation
3½" manual basket waste without overflow
250 mm deep bowl
60 cm base unit