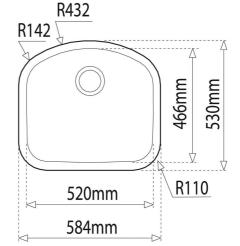

## **DIMENSIONS**

Product height (mm): Product width (mm): 530 Product depth (mm): 250 Product length (mm): 584 Net weight (Kg): 4,24

## **TECHNICAL DETAILS**

**MAIN BOWL** Main Bowl Length (mm): 520 Main Bowl Width (mm): 466

Main Bowl Depth (mm): 250

**OTHER FEATURES** Material: Stainless Steel

Type of installation: Undermount

Valve hole type: 3½" Overflow hole: No