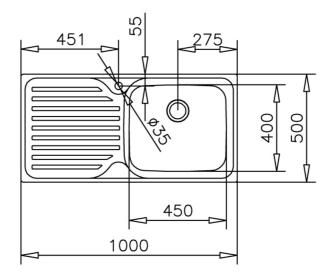

### **DIMENSIONS**

Product height (mm): Product width (mm): 500 Product depth (mm): 200 Product length (mm): 1000 Net weight (Kg): 5,18

## **TECHNICAL DETAILS**

MAIN BOWL Main Bowl Length (mm): 450
Main Bowl Width (mm): 400

Main Bowl Depth (mm): 200

OTHER FEATURES

Material: Stainless Steel

Type of installation: Inset

Number of tap holes: 1 Valve hole type: 3½" Overflow hole: Round

Sink Bowl / Top thickness (mm): 1,0 / 0,8

OTHERS Base unit (cm): 60

SINK LAY OUT

Number of bowls: 1

Number of drainers: 1

**Drainer position: Right** 