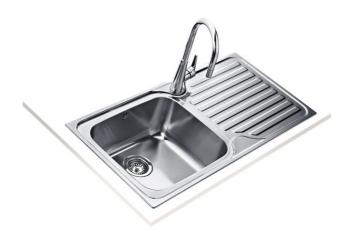

# **Classic MAX 1000 1B 1D** Inset stainless steel sink with one bowl and one drainer

200mm depth

Antibacterial

Lifetime warranty

**DESCRIPTION** 

Inset stainless steel sink with one bowl and one drainer

**COLOURS** 

#### **FEATURES**

Classic Series
Stainless steel sink
One bowl and one drainer
Inset installation
3½" manual basket waste with siphon
200 mm deep bowl
45 cm base unit