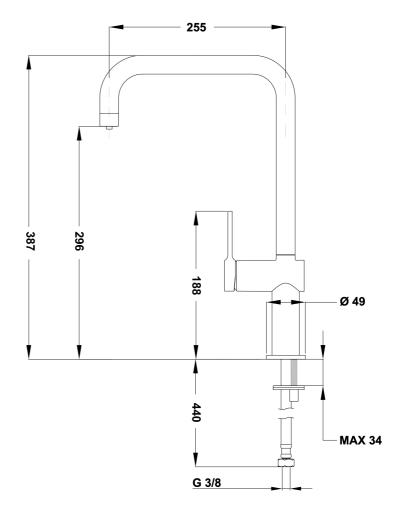

### **DIMENSIONS**

Product height (mm): 387 Product width (mm): Product depth (mm): Product length (mm): Net weight (Kg): 3