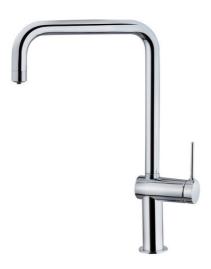

## **E-Pure Electronic EP 915** Single lever kitchen tap with high spout ready to be installed with filter

Anti-scale aerator

Purifier Filter

Swivel spout

**DESCRIPTION** 

Single lever kitchen tap with high spout ready to be installed with filter

#### **FEATURES**

High spout kitchen tap for filtered water

Swivel spout

Anti-scale aerator

To be installed next to filter systems (not included)

One touch, blue LED: opens purified water flow. Automatic close after 1 minute  $\,$ 