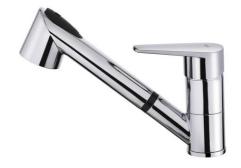

DESCRIPTION

COLOURS

REFERENCE

Kitchen tap mixer with pullout shower

REF. 469781200 EAN. 8413509220251

#### **FEATURES**

Low spout pull-out kitchen tap Swivel spout Anti-scale aerator Pull-out 2 functions: normal & shower spray Extra resistant flexible hose 40 mm cartridge Cartridge with ceramic discs of high resistance Highly precise temperature control Greater handling sensitivity with smoother movements 3/8" flexible inlet pipes