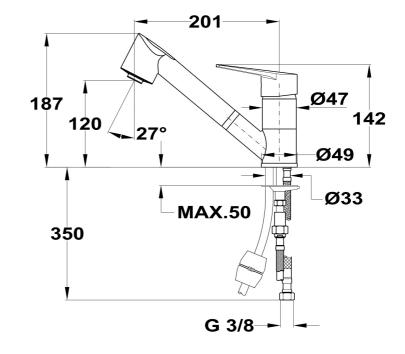

#### DIMENSIONS

Product height (mm): 187 Product width (mm): Product depth (mm): Product length (mm): Net weight (Kg): 1,76