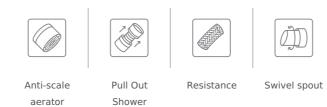

#### **FEATURES**

Low spout pull-out kitchen tap Swivel spout Anti-scale aerator Pull-out 2 functions: normal & shower spray Extra resistant flexible hose 40 mm cartridge Cartridge with ceramic discs of high resistance Highly precise temperature control Greater handling sensitivity with smoother movements 3/8" flexible inlet pipes