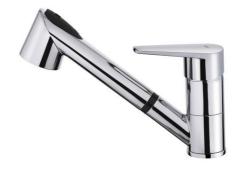

Kitchen Tap Mixer with pullout shower

Maestro

REF. 469781200 EAN. 8413509220251

#### **FEATURES**

Low spout pull-out kitchen tap Swivel spout Anti-scale aerator Pull-out 2 functions: normal & shower spray Extra resistant flexible hose 40 mm cartridge Cartridge with ceramic discs of high resistance Highly precise temperature control Greater handling sensitivity with smoother movements 3/8" flexible inlet pipes