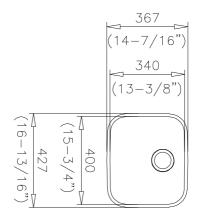

## **DIMENSIONS**

Product height (mm): Product width (mm): 367 Product depth (mm): 180 Product length (mm): 427 Net weight (Kg): 1,76

## **TECHNICAL DETAILS**

MAIN BOWL Main Bowl Length (mm): 400
Main Bowl Width (mm): 340

Main Bowl Depth (mm): 180

OTHER FEATURES Material: Stainless Steel

Type of installation: Undermount

Valve hole type:  $3\frac{1}{2}$ "
Overflow hole: Round