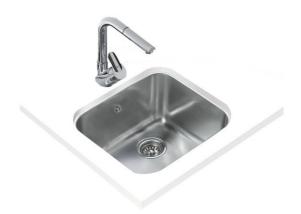

## BE 40.34 1B Undermount stainless steel sink One bowl

Antibacterial

Lifetime warranty

**DESCRIPTION** Undermount stainless steel sink One bowl

LIFE STYLE Total

**COLOURS** 

**REFERENCE** REF. 10125190 EAN. 8421152159224

## **FEATURES**

Stainless steel sink
One bowl
Undermount installation
3½" manual waste with overflow
180 mm deep bowl
50 cm base unit

## **TECHNICAL DETAILS**

MAIN BOWL Main Bowl Length (mm): 400
Main Bowl Width (mm): 340

Main Bowl Depth (mm): 180

OTHER FEATURES Material: Stainless Steel

Type of installation: Undermount

Valve hole type:  $3\frac{1}{2}$ "
Overflow hole: Round