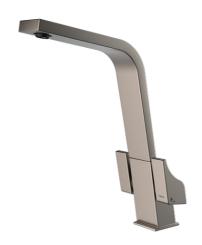

## ICT 915 Metallic Edition two handles tap with swivel spout

Anti-Scale Aerator

Swivel Spout

PVD

**DESCRIPTION** 

Metallic Edition two handles tap with swivel spout

LIFE STYLE

Total

## **FEATURES**

Metallic Edition, Titanium Collection High spout kitchen tap Swivel Spout Anti-scale aerator Ceramic headparts Surface resistant to daily use (PVD) 3/8" - 1/2" flexible inlet pipes