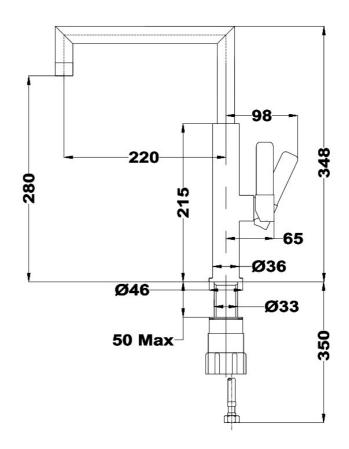

## **DIMENSIONS**

Product height (mm): 348 Product width (mm): Product depth (mm): Product length (mm): Net weight (Kg): 0,99