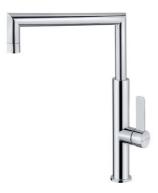

## **FOT 990** Single lever kitchen tap with aerator integrated in the spout

Anti-scale aerator

Swivel spout

Easy installation

**DESCRIPTION** 

Single lever kitchen tap with aerator integrated in the spout

## **FEATURES**

High spout kitchen tap
Swivel spout
Anti-scale aerator
Cartridge with ceramic discs of high resistance
Highly precise temperature control
Greater handling sensitivity with smoother movements
Easy-Quick fixation system
3/8" - 1/2" flexible inlet pipes