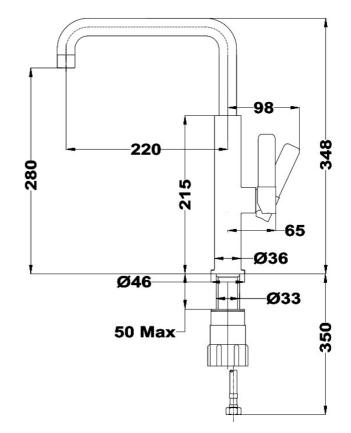

### DIMENSIONS

Product height (mm): 348 Product width (mm): Product depth (mm): Product length (mm): Net weight (Kg): 0,89