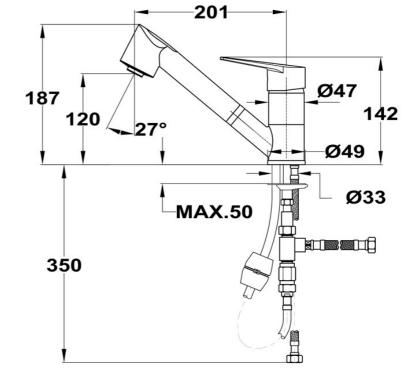

## **DIMENSIONS**

Product height (mm): 187 Product width (mm): Product depth (mm): Product length (mm): Net weight (Kg): 1,3