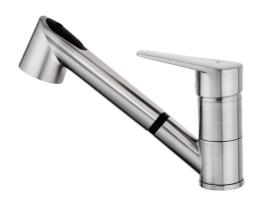

## MTN 979 Single lever Kitchen Tap with pull-out shower

High Resistance

Pull Out Shower

Swivel Spout

**DESCRIPTION** 

Single lever Kitchen Tap with pull-out shower

LIFE STYLE

Easy

## **FEATURES**

Low spout pull-out kitchen tap
Low pressure cartridge
Swivel spout
Anti-scale aerator
Pull-out 2 functions: normal & shower spray
40 mm cartridge
Cartridge with ceramic discs of high resistance
Highly precise temperature control
Greater handling sensitivity with smoother movements
3/8" flexible inlet pipes