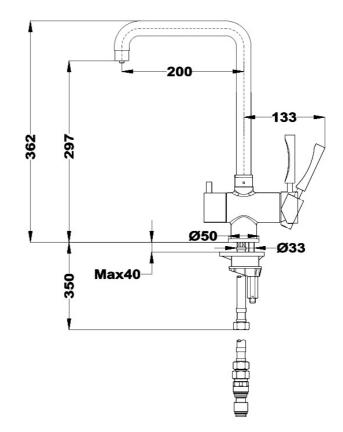

## DIMENSIONS

Product height (mm): 362 Product width (mm): Product depth (mm): Product length (mm): Net weight (Kg): 1,54