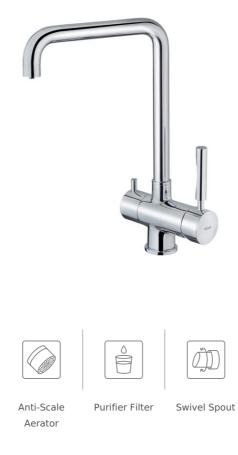

**OS 210** Single lever Kitchen Tap with high spout ready to be installed with filter

| DESCRIPTION |
|-------------|
| LIFE STYLE  |
| COLOURS     |
| REFERENCE   |

Single lever Kitchen Tap with high spout ready to be installed with filter

## **FEATURES**

High spout kitchen tap for filtered water
Swivel spout
Anti-scale aerator
2 independent waterways for unfiltered and filtered water
Without purifier filter system
Cartridge with ceramic discs of high resistance
Highly precise temperature control
Greater handling sensitivity with smoother movements
3/8" - 1/2" flexible inlet pipes