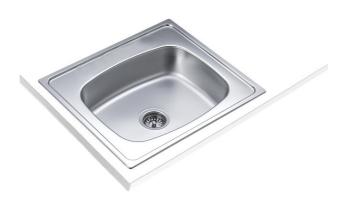

## 635.560 (25.22) 1B 6 Inset stainless steel sink with one bowl

Antibacterial

Lifetime warranty

**DESCRIPTION** 

Inset stainless steel sink with one bowl

**COLOURS** 

**REFERENCE** 

REF. 40136651 EAN. 8421152104330

## **FEATURES**

Diverse Series
Stainless steel sink
One bowl
Inset installation
3½" manual waste without overflow
153 mm deep bowl
60 cm base unit

## **DIMENSIONS**

Product height (mm): Product width (mm): 560 Product depth (mm): 153 Product length (mm): 635

Net weight (Kg):

## **TECHNICAL DETAILS**

**MAIN BOWL** Main Bowl Length (mm): 500 Main Bowl Width (mm): 400

Main Bowl Depth (mm): 153

**OTHER FEATURES** Material: Stainless Steel Type of installation: Inset

Number of tap holes: 1 Overflow hole: No