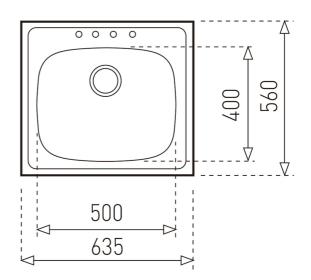

## **DIMENSIONS**

Product height (mm): Product width (mm): 560 Product depth (mm): 153 Product length (mm): 635

Net weight (Kg):

## **TECHNICAL DETAILS**

**MAIN BOWL** Main Bowl Length (mm): 500 Main Bowl Width (mm): 400

Main Bowl Depth (mm): 153

**OTHER FEATURES** Material: Stainless Steel Type of installation: Inset

Number of tap holes: 1 Overflow hole: No