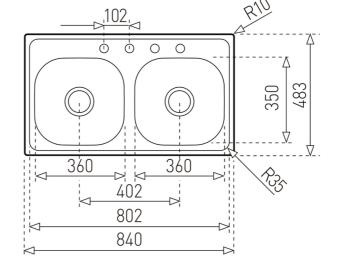

## **DIMENSIONS**

Product height (mm): Product width (mm): 483 Product depth (mm): 178 Product length (mm): 840

Net weight (Kg):

## **TECHNICAL DETAILS**

**MAIN BOWL** Main Bowl Length (mm): 360 Main Bowl Width (mm): 314

Main Bowl Depth (mm): 178

**OTHER FEATURES** Material: Stainless Steel Type of installation: Inset

Number of tap holes: 1 Overflow hole: No

Sink Bowl / Top thickness (mm): 0,7

**SECONDARY BOWL** Secondary Bowl Length (mm): 360

Secondary Bowl Width (mm): 314 Secondary Bowl Depth (mm): 178

**SINK LAY OUT** Number of bowls: 2

Number of drainers: 0