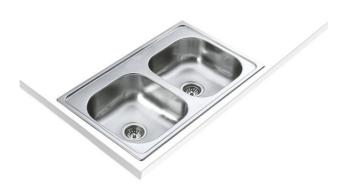

## 840.483 (33.19) 2B 7 Topmount stainless steel sink with two bowls

Antibacterial

Lifetime warranty

**DESCRIPTION** 

Topmount stainless steel sink with two bowls

**COLOURS** 

**REFERENCE** 

REF. 40136632 EAN. 8421152104149

## **FEATURES**

Diverse Series
Stainless steel sink
Two bowls
Inset installation
3½" manual waste without overflow
178 mm deep bowls
80 cm base unit