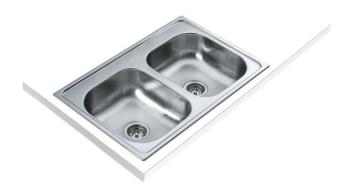

Antibacterial Lifetime

warranty

DESCRIPTION

**TEKA** 

COLOURS

REFERENCE

Inset stainless steel sink with two bowls

REF. 40136671 EAN. 8421152105641

## FEATURES

Diverse Series Stainless steel sink Two bowls Inset installation 3½" manual waste without overflow 178 mm deep bowls 80 cm base unit