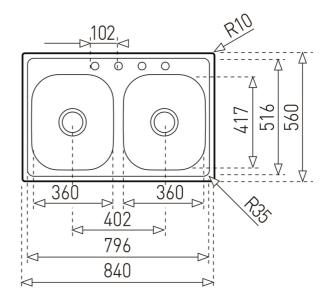

## DIMENSIONS

Product height (mm): Product width (mm): 560 Product depth (mm): 178 Product length (mm): 840 Net weight (Kg):

## **TECHNICAL DETAILS**

| MAIN BOWL      | Main Bowl Length (mm): 360<br>Main Bowl Width (mm): 417<br>Main Bowl Depth (mm): 178                                                           |
|----------------|------------------------------------------------------------------------------------------------------------------------------------------------|
| OTHER FEATURES | Material: Stainless Steel<br>Type of installation: Inset<br>Number of tap holes: 1<br>Overflow hole: No<br>Sink Bowl / Top thickness (mm): 0,7 |
| SECONDARY BOWL | Secondary Bowl Length (mm): 360<br>Secondary Bowl Width (mm): 417<br>Secondary Bowl Depth (mm): 178                                            |
| SINK LAY OUT   | Number of bowls: 2<br>Number of drainers: 0                                                                                                    |