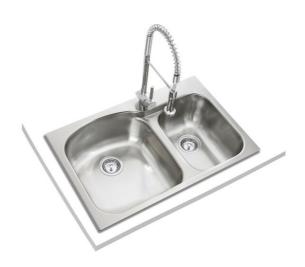

## **DM 840.560 (33.22) 2B** 2-in-1 installation stainless steel sink two bowl

Antibacterial

Lifetime warranty

**DESCRIPTION** 

2-in-1 installation stainless steel sink two bowl

**COLOURS** 

**REFERENCE** 

REF. 115040004 EAN. 8434778004250

## **FEATURES**

Stainless steel sink
Two bowls
2-in-1 installation possibilities: inset or undermount
3½" manual waste
204 mm deep bowls
90 cm base unit