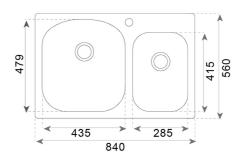

## **DIMENSIONS**

Product height (mm): Product width (mm): 560 Product depth (mm): 204 Product length (mm): 840

Net weight (Kg):

## **TECHNICAL DETAILS**

MAIN BOWL Main Bowl Length (mm): 360

Main Bowl Width (mm): 417 Main Bowl Depth (mm): 204

OTHER FEATURES Material: Stainless Steel

Type of installation: Inset, Undermount

Number of tap holes: 1 Overflow hole: No

Sink Bowl / Top thickness (mm): 0,9

SECONDARY BOWL Secondary Bowl Length (mm): 360

Secondary Bowl Width (mm): 417 Secondary Bowl Depth (mm): 204

SINK LAY OUT

Number of bowls: 2

Number of drainers: 0