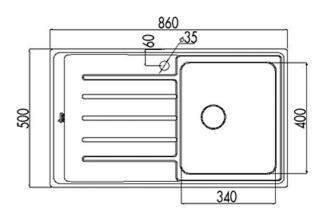

### **DIMENSIONS**

Product height (mm): Product width (mm): 500 Product depth (mm): 190 Product length (mm): 860 Net weight (Kg): 4,54

## **TECHNICAL DETAILS**

MAIN BOWL Main Bowl Length (mm): 340
Main Bowl Width (mm): 400

Main Bowl Depth (mm): 190

OTHER FEATURES

Material: Stainless Steel

Type of installation: Inset

Number of tap holes: 1
Valve hole type: 3½"
Overflow hole: Round

Sink Bowl / Top thickness (mm): 0,8 / 0,8

OTHERS Base unit (cm): 45

SINK LAY OUT

Number of bowls: 1

Number of drainers: 1

**Drainer position: Right** 