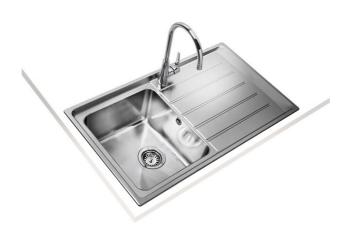

# **Vitae 45 B 1B 1D** Undermount stainless steel sink with one bowl and one drainer

Antibacterial

Lifetime warranty

**DESCRIPTION** 

Undermount stainless steel sink with one bowl and one drainer

**COLOURS** 

#### **FEATURES**

Stainless steel sink
One bowl and one drainer
Inset installation
3½" manual basket waste with siphon
190 mm deep bowl
45 cm base unit