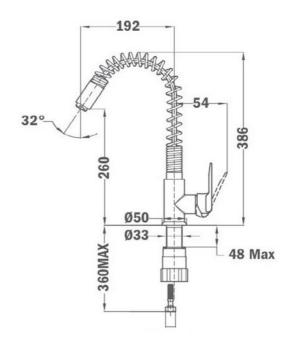

## **DIMENSIONS**

Product height (mm): 386 Product width (mm): Product depth (mm): Product length (mm): Net weight (Kg): 2,08