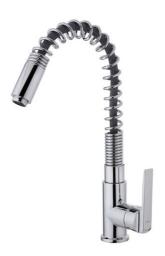

## IN 934 Semi-professional kitchen tap mixer with flexible spout

Anti-scale aerator

Swivel spout

Easy installation

**DESCRIPTION** 

Semi-professional kitchen tap mixer with flexible spout

**COLOURS** 

**REFERENCE** 

## **FEATURES**

Professional kitchen tap
Swivel and flexible spout
Anti-scale aerator
35 mm cartridge
Cartridge with ceramic discs of high resistance
Highly precise temperature control
Greater handling sensitivity with smoother movements
Easy-Quick fixation system
3/8" certified flexible inlet pipes