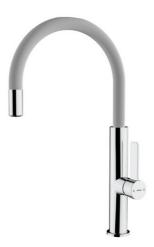

## **FOT 995** Single lever kitchen tap with aerator integrated in the spout

Anti-scale aerator

Swivel spout

Easy installation

**DESCRIPTION** 

Single lever kitchen tap with aerator integrated in the spout

## **FEATURES**

High spout kitchen tap
Swivel spout
Anti-scale aerator
Cartridge with ceramic discs of high resistance
Highly precise temperature control
Greater handling sensitivity with smoother movements
Easy-Quick fixation system
3/8" - 1/2" flexible inlet pipes