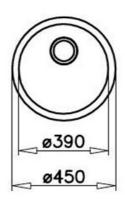

## **DIMENSIONS**

Product height (mm): Product width (mm): Ø450 Product depth (mm): 160 Product length (mm): Ø450

Net weight (Kg): 1,2

## **TECHNICAL DETAILS**

MAIN BOWL Main Bowl Length (mm): Ø390

Main Bowl Width (mm): Ø390 Main Bowl Depth (mm): 160

OTHER FEATURES Material: Chrome

Type of installation: Inset, Undermount

Valve hole type: 3½"