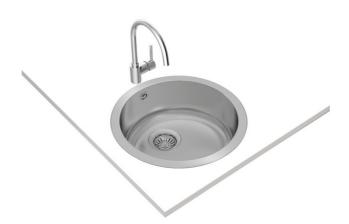

## **Starbright 45 E-XN 1B RND** 2-in-1 installation stainless steel sink with matt finish

Lifetime warranty

**DESCRIPTION** 

2-in-1 installation stainless steel sink with matt finish

**COLOURS** 

**REFERENCE** 

## **FEATURES**

Stainless steel sink, Matt finish
One bowl
2-in-1 installation possibilities: inset or undermount
3½" waste hole
160 mm deep bowl
45 cm base unit