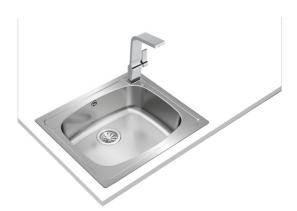

## Universe 60 T-XP 1B Inset stainless steel sink

Antibacterial

Lifetime warranty

**DESCRIPTION** 

Inset stainless steel sink

**COLOURS** 

**REFERENCE** 

REF. 115010012 EAN. 8434778015164

## **FEATURES**

Universe Series
Stainless steel sink, Polished finish
One bowl
Inset installation
3½" manual basket waste and siphon
155 mm deep bowl
60 cm base unit