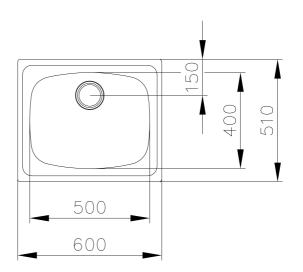

## DIMENSIONS

Product height (mm): Product width (mm): 510 Product depth (mm): 155 Product length (mm): 600 Net weight (Kg): 2,5

## **TECHNICAL DETAILS**

MAIN BOWL Main Bowl Length (mm): 500
Main Bowl Width (mm): 400

Main Bowl Depth (mm): 155

OTHER FEATURES

Material: Stainless Steel

Type of installation: Inset

Valve hole type: 3½"

Overflow hole: Round