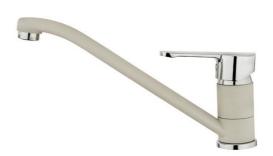

## ML Single lever Kitchen Tap with swivel spout

Anti-Scale Aerator

Swivel Spout

**DESCRIPTION** 

Single lever Kitchen Tap with swivel spout

LIFE STYLE

Easy

**COLOURS** 

## **FEATURES**

Low spout kitchen tap
Swivel spout
Anti-scale aerator
Cartridge with ceramic discs of high resistance
Highly precise temperature control
Greater handling sensitivity with smoother movements
3/8" flexible inlet pipes