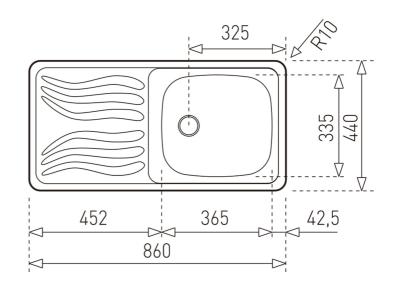

## DIMENSIONS

Product height (mm): Product width (mm): 440 Product depth (mm): 140 Product length (mm): 860 Net weight (Kg): 2,58

## **TECHNICAL DETAILS**

| MAIN BOWL      | Main Bowl Length (mm): 365<br>Main Bowl Width (mm): 335<br>Main Bowl Depth (mm): 140                                                                       |
|----------------|------------------------------------------------------------------------------------------------------------------------------------------------------------|
| OTHER FEATURES | Material: Stainless Steel<br>Type of installation: Inset<br>Valve hole type: 3½"<br>Overflow hole: Rectangular Grid<br>Sink Bowl / Top thickness (mm): 0,6 |
| OTHERS         | Base unit (cm): 45                                                                                                                                         |
| SINK LAY OUT   | Number of bowls: 1<br>Number of drainers: 1<br>Drainer position: Reversible                                                                                |