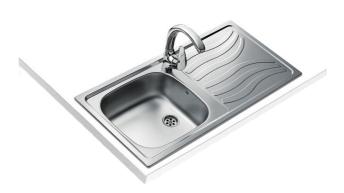

Antibacterial

Lifetime warranty

DESCRIPTION

COLOURS

REFERENCE

Inset stainless steel sink with one bowl and one drainer

REF. 40109304 EAN. 8421152163276 **TEKA** 

## FEATURES

Stainless steel sink One bowl and one drainer Inset installation 3<sup>1</sup>/<sub>2</sub>" manual basket waste 140 mm deep bowl 45 cm base unit