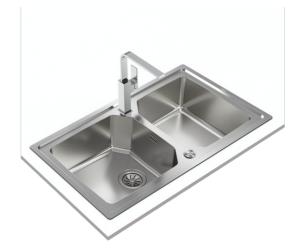

**Brooklyn 90 M-XP 2B** 2-in-1 installation stainless steel sink with two bowls and SilentSmart

Antibacterial

| DESCRIPTION | 2-in-1 installation stainless steel sink with two bowls and SilentSmart |
|-------------|-------------------------------------------------------------------------|
| COLOURS     |                                                                         |
| REFERENCE   | REF. 115030024<br>EAN. 8434778019650                                    |
|             | 1                                                                       |

## FEATURES

Brooklyn Series Stainless steel sink, Polished finish Two bowls, reversible 2-in-1 installation possibilities: top or flush V-control 3½" automatic waste basket with siphon New HelixPRO waste basket SilentSmart, 50% less noise 210 mm deep bowl 90 cm base unit