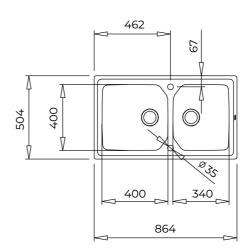

## DIMENSIONS

Product height (mm): Product width (mm): 504 Product depth (mm): Product length (mm): 864 Net weight (Kg): 6,38

## **TECHNICAL DETAILS**

| MAIN BOWL      | Main Bowl Length (mm): 400<br>Main Bowl Width (mm): 400<br>Main Bowl Depth (mm): 210                                                                                                      |
|----------------|-------------------------------------------------------------------------------------------------------------------------------------------------------------------------------------------|
| OTHER FEATURES | Material: Stainless Steel<br>Type of installation: Top,Flush<br>Number of tap holes: 2<br>Valve hole type: 3½"<br>Overflow hole: Rectangular<br>Sink Bowl / Top thickness (mm): 1,0 / 1,0 |
| OTHERS         | Base unit (cm): 90                                                                                                                                                                        |
| SECONDARY BOWL | Secondary Bowl Length (mm): 340<br>Secondary Bowl Width (mm): 400<br>Secondary Bowl Depth (mm): 210                                                                                       |