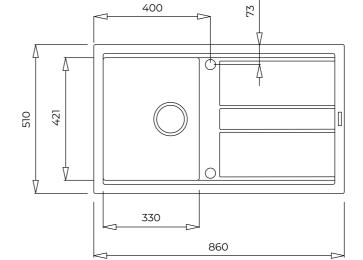

## **DIMENSIONS**

Product height (mm): Product width (mm): 510 Product depth (mm): Product length (mm): 860 Net weight (Kg): 12,74

## **TECHNICAL DETAILS**

**MAIN BOWL** Main Bowl Length (mm): 330 Main Bowl Width (mm): 421

Main Bowl Depth (mm): 200

**OTHER FEATURES** Material: Tegranite+

> Type of installation: Inset Number of tap holes: Pre-Drilled

Valve hole type: 3½" Overflow hole: Round

**OTHERS** Base unit (cm): 45

**SINK LAY OUT** Number of bowls: 1 Number of drainers: 1

**Drainer position:** Reversible

**ACCESSORIES** 

**Installation clips:** Yes