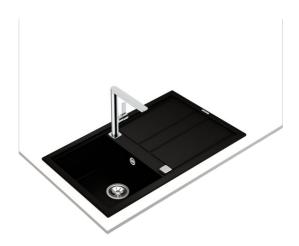

## Nova 45 B-TG 1B 1D Inset Nova Series sink with one bowl and one drainer

200mm depth Colour Intensity

Easy Clean

Food safe

High resistance

**DESCRIPTION** 

Inset Nova Series sink with one bowl and one drainer

## **FEATURES**

Nova Series
Tegranite+ sink
One bowl and one drainer
Inset installation
3½" automatic waste basket with siphon
HelixPro waste basket
200 mm deep bowl
45 cm base unit