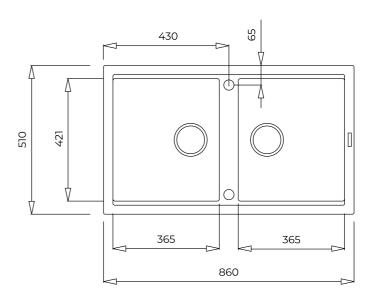

## DIMENSIONS

Product height (mm): Product width (mm): 510 Product depth (mm): Product length (mm): 860 Net weight (Kg): 14,12

## **TECHNICAL DETAILS**

MAIN BOWL

Main Bowl Length (mm): 365 Main Bowl Width (mm): 421 Main Bowl Depth (mm): 200

**OTHER FEATURES** 

Material: Tegranite+
Type of installation: Inset
Number of tap holes: Pre-Drilled

Valve hole type: 3½"
Overflow hole: Round

**OTHERS** 

Base unit (cm): 90

**SECONDARY BOWL** 

Secondary Bowl Length (mm): 365 Secondary Bowl Width (mm): 421 Secondary Bowl Depth (mm): 200 SINK LAY OUT

Number of bowls: 2