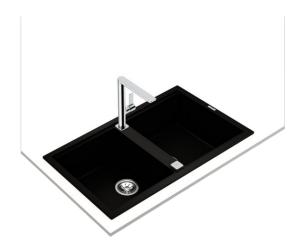

## Nova 90 B-TG 2B Inset Nova Series sink with two bowls

200mm depth Colour Intensity

Easy Clean

Food safe

High resistance

**DESCRIPTION** 

Inset Nova Series sink with two bowls

**COLOURS** 

## **FEATURES**

Nova Series
Tegranite+ sink
Two bowls
Inset installation
3½" automatic waste basket with siphon
HelixPro waste basket
200 mm deep bowls
90 cm base unit