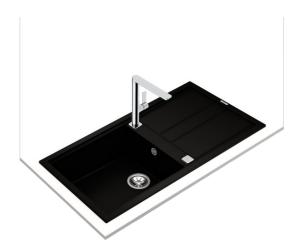

## Nova 60 L-TG 1B 1D Inset Nova Series sink with one bowl and one drainer

200mm depth Colour Intensity

Easy Clean

Food safe

High resistance

**DESCRIPTION** 

Inset Nova Series sink with one bowl and one drainer

## **FEATURES**

Nova Series
Tegranite+ sink
One bowl and one drainer
Inset installation
3½" automatic waste basket with siphon
HelixPro waste basket
200 mm deep bowl
60 cm base unit