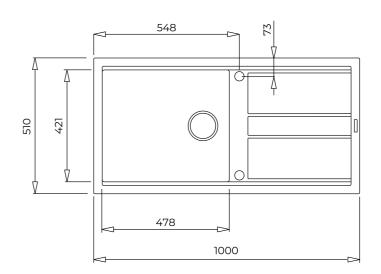

## **DIMENSIONS**

Product height (mm): Product width (mm): 510 Product depth (mm): Product length (mm): 1000 Net weight (Kg): 15,68

## **TECHNICAL DETAILS**

**MAIN BOWL** Main Bowl Length (mm): 478

Main Bowl Width (mm): 421 Main Bowl Depth (mm): 200

**OTHER FEATURES** Material: Tegranite+

> Type of installation: Inset Number of tap holes: Pre-Drilled

Valve hole type: 3½" Overflow hole: Round

**OTHERS** Base unit (cm): 60

**SINK LAY OUT** Number of bowls: 1 Number of drainers: 1

**Drainer position:** Reversible

**ACCESSORIES** 

**Installation clips:** Yes