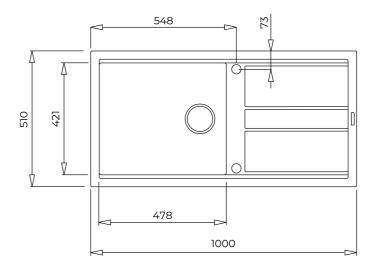

## **DIMENSIONS**

Product height (mm):
Product width (mm): 510
Product depth (mm):
Product length (mm): 1000
Net weight (Kg): 15,68

## **TECHNICAL DETAILS**

MAIN BOWL Main Bowl Length (mm): 478
Main Bowl Width (mm): 421

Main Bowl Depth (mm): 200

OTHER FEATURES Material: Tegranite+

Type of installation: Inset Number of tap holes: Pre-Drilled