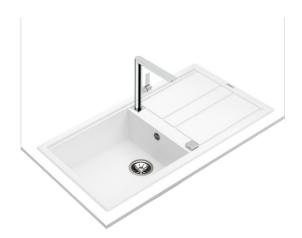

## Nova 60 L-TG 1B 1D Inset Nova Series sink with one bowl and one drainer

200mm depth Colour Intensity

Easy Clean

Food safe

High resistance

**DESCRIPTION** 

Inset Nova Series sink with one bowl and one drainer

## **FEATURES**

Nova Series
Tegranite+ sink
One bowl and one drainer
Inset installation
3½" automatic waste basket with siphon
HelixPro waste basket
200 mm deep bowl
60 cm base unit