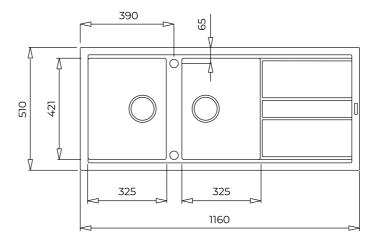

## **DIMENSIONS**

Product height (mm): Product width (mm): 510 Product depth (mm): Product length (mm): 1160 Net weight (Kg): 17,84

## **TECHNICAL DETAILS**

MAIN BOWL Main Bowl Length (mm): 325
Main Bowl Width (mm): 421

Main Bowl Depth (mm): 200

OTHER FEATURES Material: Tegranite+

Type of installation: Inset
Number of tap holes: Pre-Drilled

Valve hole type: 3½" Overflow hole: Round

OTHERS Base unit (cm): 80

SECONDARY BOWL

Secondary Bowl Length (mm): 325

Secondary Bowl Width (mm): 421

Secondary Bowl Depth (mm): 200

SINK LAY OUT

Number of bowls: 2

Number of drainers: 1

**Drainer position:** Reversible

ACCESSORIES Installation clips: Yes

Siphon: Yes