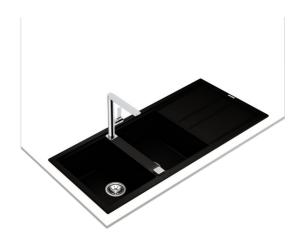

## Nova 80 B-TG 2B 1D Inset Nova Series sink with tow bowls and one drainer

200mm depth Colour Intensity

Easy Clean

Food safe

High resistance

**DESCRIPTION** 

Inset Nova Series sink with tow bowls and one drainer

## **FEATURES**

Nova Series
Tegranite+ sink
Two bowls and one drainer
Inset installation
3½" automatic waste basket with siphon
HelixPro waste basket
200 mm deep bowls
80 cm base unit