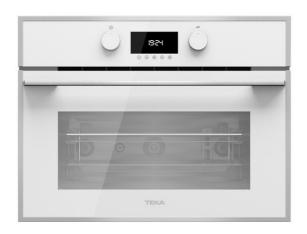

#### **FEATURES**

Microwave + Grill
3 cooking functions
5 power levels + 1000 W microwave power
1400 W grill
Defrost by time and weight
Touch control display with knobs
Electronic timer (Delay/Start function)
Chrome supports with 5 cooking levels
Removable double glazed door
Automatic disconnection security system
Glass tray and reinforced grid
Capacity (gross/net): 45 / 44 litres

## **COLOURS**

40584403 White glass with frame

40584400 Black glass