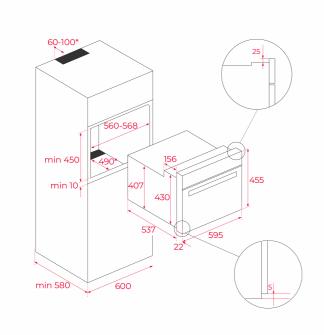

## **DIMENSIONS**

Product height (mm): 455 Product width (mm): 595 Product depth (mm): 559 Product length (mm): Net weight (Kg): 28,4