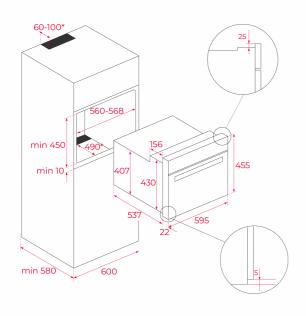

### **DIMENSIONS**

Product height (mm): 455 Product width (mm): 595 Product depth (mm): 559 Product length (mm): Net weight (Kg): 26,5