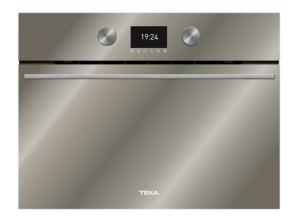

### **HLC 8471 S RX**

Full Steam compact oven with 20 recipes and HydroClean system. Special reflex efect glass

48L

SoftClose

## **COLOURS**

111230002 Reflex glass

111230006 Steam grey glass

111230006 Black glass

111230006 Stone grey glass