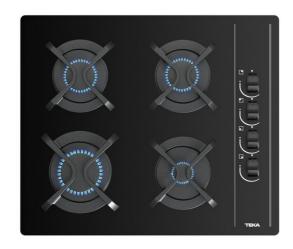

# Gas on Glass hob with ergonomic design knobs and 4 cooking zones

Autolock

Easy installation

### **FEATURES**

Gas on glass hob
Lateral control knobs
4 cooking zones
1 fast burner, 2.8 kW
2 semi fast burners, 1.7 kW
1 auxiliary burner, 1 kW
Tempered glass surface
Auto-lock safety system
Cast iron grids
Easy installation kit
Maximum nominal power 7300 W

### **COLOURS**

112580024

Black glass