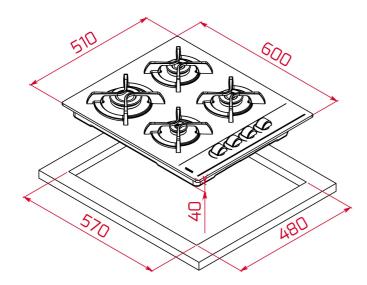

## **DIMENSIONS**

Product height (mm): 110 Product width (mm): 600 Product depth (mm): 510 Product length (mm): Net weight (Kg): 14,15