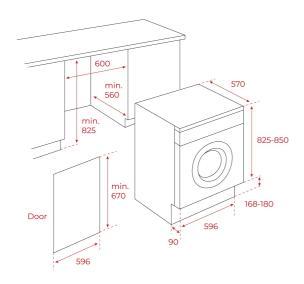

# **DIMENSIONS**

Product height (mm): 820 Product width (mm): 596 Product depth (mm): 570 Product length (mm): Net weight (Kg): 64