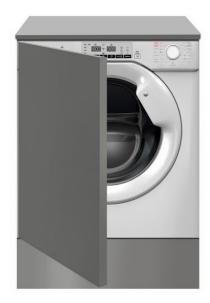

#### MAESTRO LSI5 1481 EU

Washer dryer integrable 8kg capacity and 5kg drying system handwashable energy classification

Quick Cycle

Washing capacity: 8Kg

#### **FEATURES**

Built-in Washer-Dryer Electronic control panel Washing capacity: 8 kg Drying capacity: 5 kg Washing programs: 13 Drying programs: 2 Fast program: 14 minutes

Special programs: ECO mode, Delicate