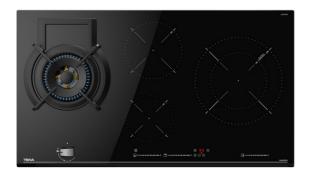

### JZC 94313 CB

Urban Colors Edition. Gas and induction hob with direct functions and 4 cooking zones

MultiSlider

Auto ignition

Autolock

Power

Power Plus

Easy installation

#### **FEATURES**

**Urban Colors Edition** 

Gas on glass + Induction hob

ExactFlame

Frontal control knobs + Touch Control MultiSlider

4 cooking zones

1 double ring burner, 4.00 kW

1 zone Ø 180/280 mm

1 zone Ø 180 mm

1 zone Ø 145 mm

Ceramic glass surface

Auto ignition

Auto-lock safety system

Cast iron grids

Indution:

Cooking timer

Power plus

Child lock

Residual heat indicator

Power management

Easy installation kit

Maximum nominal power(Gas) 4000 W

Maximum nominal power(Induction) 7200 W

Wok support included