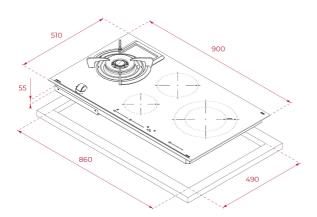

#### **DIMENSIONS**

Product height (mm): 98 Product width (mm): 900 Product depth (mm): 510 Product length (mm): Net weight (Kg): 16,4