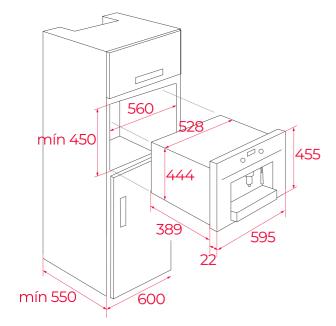

# **DIMENSIONS**

Product height (mm): 455 Product width (mm): 595 Product depth (mm): 412 Product length (mm): Net weight (Kg): 23