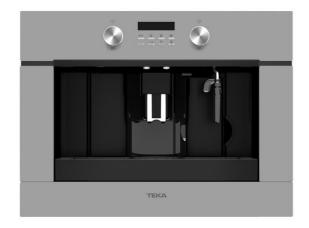

### MAESTRO CLC 855 GM SM

Built-in coffee machine with automatic programs for ground coffee, tea and steam

Coffee beans

Ground coffee

## **FEATURES**

Urban Colors Edition
Automatic built-in coffee machine
Self-cleaning function
Intensity and coffee size regulation
Touch control display with knobs

30 automatic programs Capacity: 2 cups at once

Adjustable height system for different cup sizes

Milk frother and hot water pipe

Integrated steel grinder for natural coffee beans Coffee beans container, 200 grams capacity

Availability for ground coffee

### **COLOURS**

111630001 Steam Grey Glass

111630002 Black Glass with StainlessSteel frame

111630002 Black Glass

111630002 Stone Grey Glass

111630002 Reflex glass