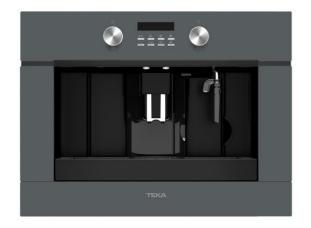

## MAESTRO CLC 855 GM ST

ТЕКА

Built-in coffee machine with automatic programs for ground coffee, tea and steam

Coffee beans

Ground coffee

### **FEATURES**

Urban Colors Edition

Automatic built-in coffee machine

Self-cleaning function

Touch control display with knobs

30 automatic programs

Capacity: 2 cups at once

Adjustable height system for different cup sizes

Milk frother and hot water pipe

Integrated steel grinder for natural coffee beans Coffee beans container, 200 grams capacity

Availability for ground coffee

15 bar pump pressure

1.8 litres water tank

Waste container