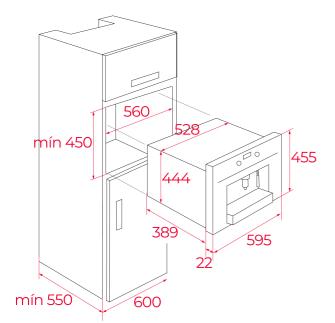

#### **DIMENSIONS**

Product height (mm): 455 Product width (mm): 595 Product depth (mm): 412 Product length (mm): Net weight (Kg): 23