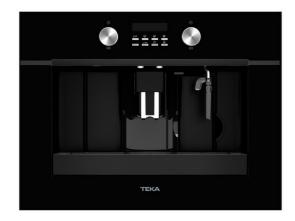

## **CLC 855 GM BK**

Urban Colors Edition. Built-in coffee machine with automatic programs for ground coffee, tea and steam

Coffee beans

coffee

#### **FEATURES**

Urban Colors Edition

Automatic built-in coffee machine

Self-cleaning function

Intensity and coffee size regulation

Touch control display with knobs

30 automatic programs

Capacity: 2 cups at once

Adjustable height system for different cup sizes

Milk frother and hot water pipe

Integrated steel grinder for natural coffee beans Coffee beans container, 200 grams capacity

Availability for ground coffee

15 bar pump pressure

1.8 litres water tank

Waste container

Descaling function

Installation with telescopic rails for easy pull out of the coffee

maker