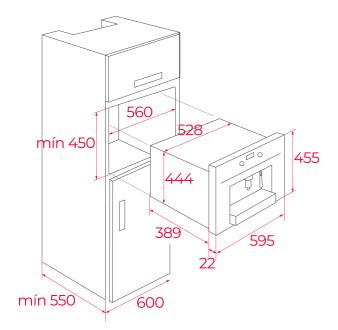

#### **DIMENSIONS**

Product height (mm): 455 Product width (mm): 595 Product depth (mm): 412 Product length (mm): Net weight (Kg): 23